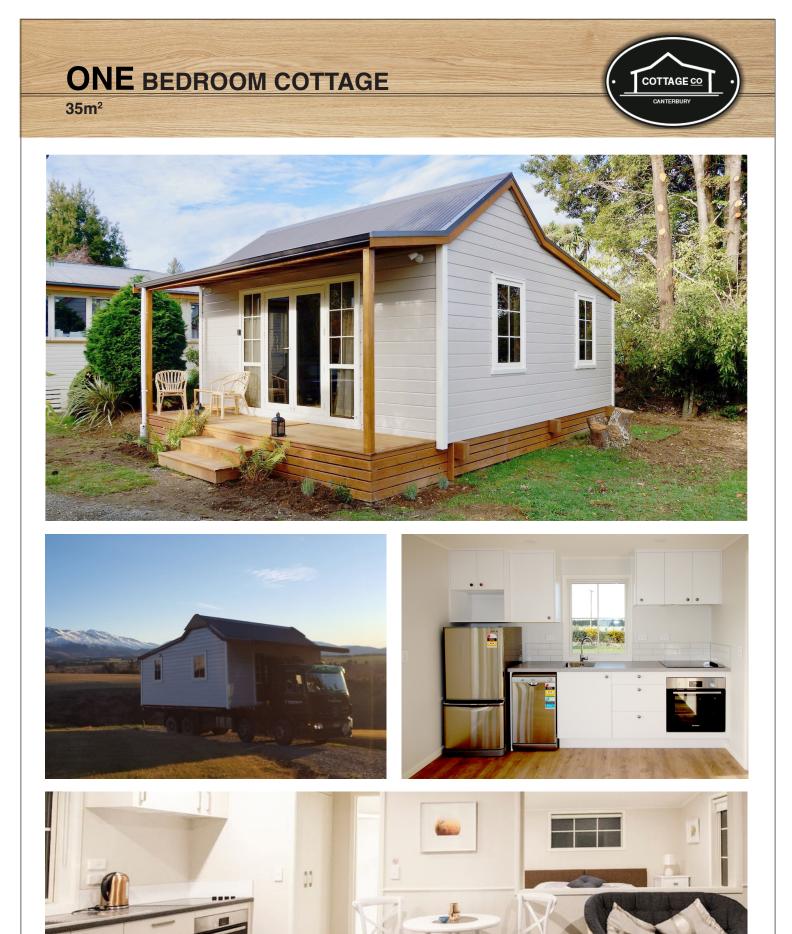

## **ONE** BEDROOM COTTAGE

35m<sup>2</sup>

Our charming one bedroom mini COTTAGE CO cottages are a quality product which offer a simple, yet modern solution to easy living. They provide for a double bedroom with great light and built in storage. The quality open plan kitchen, dining and living areas also open out onto a full length, verandah and deck which you can sit out on and soak up the morning and afternoon sun. The typical modern bathroom fixtures, floor coverings, architraves, T & G panelling with dado, laundry and double glazing also all help to transform this space into a warm and inviting place to call home.

So come in and take a walk through one and talk to us about various options to make this cottage yours.

SIZE: 5.7 x 6.1m + 7.2m<sup>2</sup> verandah