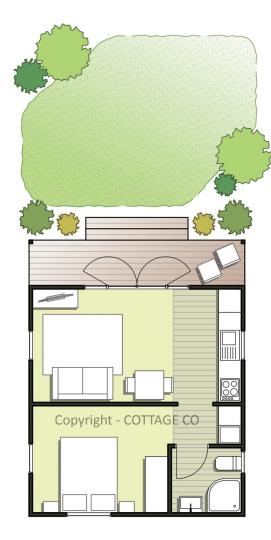

## **ONE** BEDROOM COTTAGE

35m<sup>2</sup>

Our charming one bedroom mini COTTAGE CO cottages are a quality product which offer a simple, yet modern solution to easy living. They provide for a double bedroom with great light and built in storage. The quality open plan kitchen, dining and living areas also open out onto a full length, verandah and deck which you can sit out on and soak up the morning and afternoon sun. The typical modern bathroom fixtures, floor coverings, architraves, T & G panelling with dado, laundry and double glazing also all help to transform this space into a warm and inviting place to call home.

So come in and take a walk through one and talk to us about various options to make this cottage yours.

SIZE: 5.7 x 6.1m + 7.2m<sup>2</sup> verandah