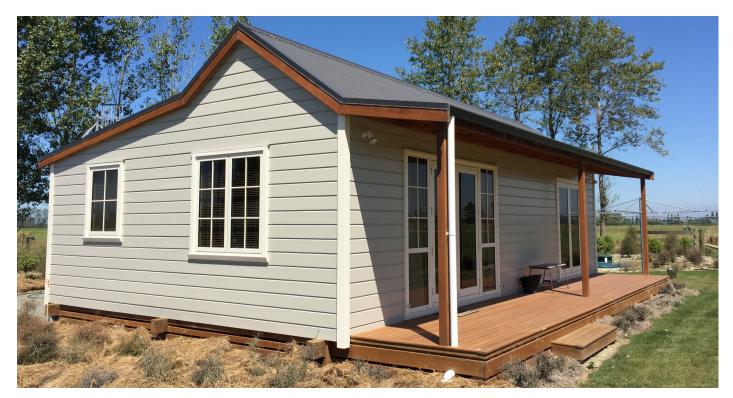

## LARGE TWO BEDROOM COTTAGE

65m<sup>2</sup>

The largest of our transportable homes, our two bedroom COTTAGE CO cottage provides a generous and practical sized living space. A classic entry porch leads the way through to a well set-out kitchen space and opens into a large open plan living and dining area with french doors opening out onto a full length verandah and deck.

Accessed off the living space, the 2 double bedrooms are light and bright and come with built in robes. With the larger master bedroom also having french doors opening onto the verandah. The bathroom has all the space you need with a useful storage cupboard and all the typical modern bathroom fixtures. T&G panelling and dado in the living area as well as architraves add a touch of class throughout. The laundry can also be found neatly tucked away in a full height cupboard near the entry. Double glazing will be sure to keep you warm and toasty year round.

SIZE: 10.6 x 6.1m + 12.1m<sup>2</sup> verandah

\* Standard pricing includes the back landing and steps. Upgrade to a closed in mudroom / porch with windows and aluminium panels upon request.

YARD: 743 Main South Road, Templeton Christchurch 8042 | E:sales@cottageco.co.nz | P:0204 747 479