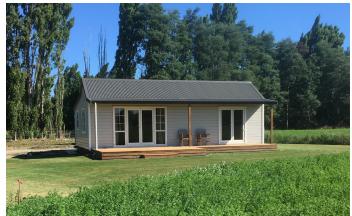

## LARGE TWO BEDROOM COTTAGE

65m<sup>2</sup>

The largest of our transportable homes, our two bedroom COTTAGE CO cottage provides a generous and practical sized living space. A classic entry porch leads the way through to a well set-out kitchen space and opens into a large open plan living and dining area with french doors opening out onto a full length verandah and deck.

SIZE: 10.6 x 6.1m + 12.1m<sup>2</sup> verandah

\* Standard pricing includes the back landing and steps. Upgrade to a closed in mudroom / porch with windows and aluminium panels upon request.

YARD: 743 Main South Road, Templeton Christchurch 8042 | E:sales@cottageco.co.nz | P:0204 747 479