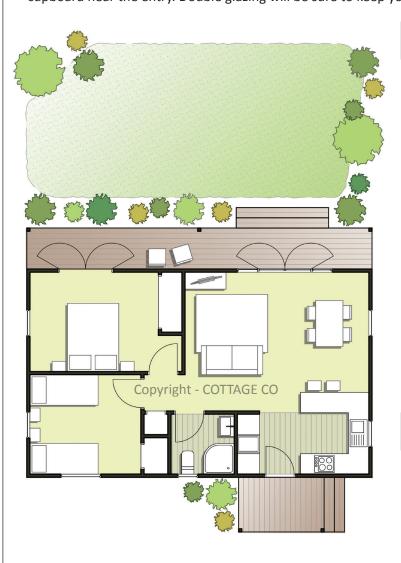

## LARGE TWO BEDROOM COTTAGE

65m<sup>2</sup>

The largest of our transportable homes, our two bedroom COTTAGE CO cottage provides a generous and practical sized living space. A classic entry porch leads the way through to a well set-out kitchen space and opens into a large open plan living and dining area with french doors opening out onto a full length verandah and deck.

Accessed off the living space, the 2 double bedrooms are light and bright and come with built in robes. With the larger master bedroom also having french doors opening onto the verandah. The bathroom has all the space you need with a useful storage cupboard and all the typical modern bathroom fixtures. T&G panelling and dado in the living area as well as architraves add a touch of class throughout. The laundry can also be found neatly tucked away in a full height cupboard near the entry. Double glazing will be sure to keep you warm and toasty year round.

SIZE: 10.6 x 6.1m + 12.1m<sup>2</sup> verandah

\* Standard pricing includes the back landing and steps. Upgrade to a closed in mudroom / porch with windows and aluminium panels upon request.

YARD: 743 Main South Road, Templeton Christchurch 8042 | E:sales@cottageco.co.nz | P:0204 747 479