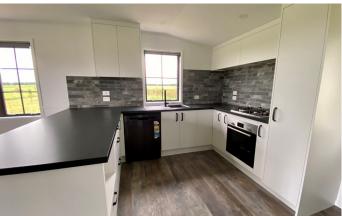

## LARGE TWO BEDROOM COTTAGE

65m<sup>2</sup>

The largest of our transportable homes, our two bedroom COTTAGE CO cottage provides a generous and practical sized living space. A classic entry porch leads the way through to a well set-out kitchen space and opens into a large open plan living and dining area with french doors opening out onto a full length verandah and deck.

## WHAT YOU GET

- A fully transportable home
- Made to order to suit your selections
- Quality workmanship
- Full design and delivery solution
- Fully compliant to NZ Building Codes
- Aluminium double glazing with thermally broken joinery, argon gas and low E glass
- Low maintenance cladding
- Fully insulated timber framed construction with external plywood bracing to suit even in the highest wind and earthquake zones
- Exterior window facings and sills
- Gas hot water (for hot water on demand)
- Fully fitted kitchen and bathroom
- French doors
- LED lighting throughout
- Decking and steps