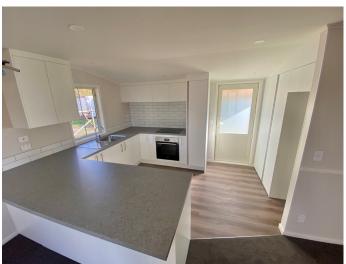

## LARGE TWO BEDROOM COTTAGE

65m<sup>2</sup>

The largest of our transportable homes, our two bedroom COTTAGE CO cottage provides a generous and practical sized living space. A classic entry porch leads the way through to a well set-out kitchen space and opens into a large open plan living and dining area with french doors opening out onto a full length verandah and deck.

Accessed off the living space, the 2 double bedrooms are light and bright and come with built in robes. With the larger master bedroom also having french doors opening onto the verandah. The bathroom has all the space you need with a useful storage cupboard and all the typical modern bathroom fixtures. T&G panelling and dado in the living area as well as architraves add a touch of class throughout. The laundry can also be found neatly tucked away in a full height cupboard near the entry. Double glazing will be sure to keep you warm and toasty year round.