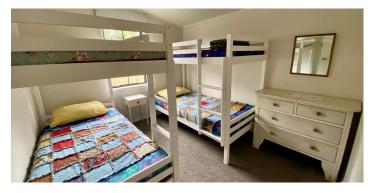

CLASSIC I 2 Bedroom I Island kitchen

Island bench with extra storage

CLASSIC I 2 Bedroom I Galley Kitchen

SIZE: 8.2m x 6.1m + 9.8m<sup>2</sup> verandah

YARD: 743 Main South Road, Templeton Christchurch 8042 | E:sales@cottageco.co.nz | P:0204 747 479