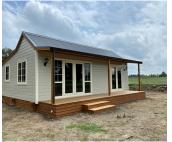

## **The Moderns**

With an open plan layout, different room and kitchen configurations, as well as dining and living areas all opening out onto a full length verandah and deck - these cottages really are the best spot to sit out on and soak up the morning and afternoon sun.

MODERN | 2 Bedroom open plan living with back door and landing

MODERN | 1 Bedroom open plan living with back door and landing

SIZE: 8.2m x 6.1m + 9.8m<sup>2</sup> verandah

MODERN | 2 Bedroom open plan living with no back door