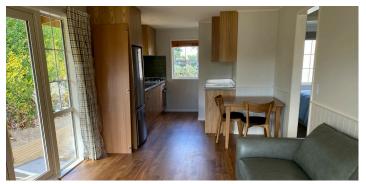

## **The Classics**

These two 50m2 designs are set out in a classic style with living in the front and bedrooms in the back, with a choice of a galley or island kitchen. And with the typical modern fixtures, floor coverings, architraves, T&G panelling with dado, laundry and thermally broken double glazed windows with argon and low E glass - these spaces are transformed into a warm and inviting place to call home.

CLASSIC I 2 Bedroom I Island kitchen

Island bench with extra storage

CLASSIC I 2 Bedroom I Galley Kitchen

SIZE: 8.2m x 6.1m + 9.8m<sup>2</sup> verandah

YARD: 743 Main South Road, Templeton Christchurch 8042 | E:sales@cottageco.co.nz | P:0204 747 479