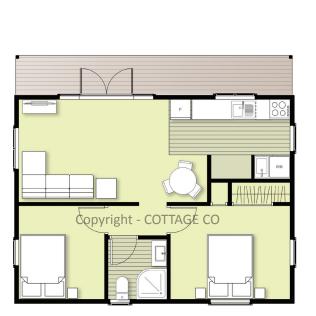

MODERN | 2 Bedroom open plan living with back door and landing

MODERN | 1 Bedroom open plan living with back door and landing

SIZE: 8.2m x 6.1m + 9.8m<sup>2</sup> verandah

MODERN | 2 Bedroom open plan living with no back door