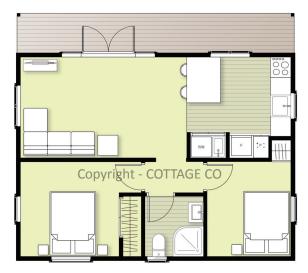

CLASSIC I 2 Bedroom I Island kitchen

Island bench with extra storage

CLASSIC I 2 Bedroom I Galley Kitchen

SIZE: 8.2m x 6.1m + 9.8m<sup>2</sup> verandah

YARD: 743 Main South Road, Templeton Christchurch 8042 | E:sales@cottageco.co.nz | P:0204 747 479