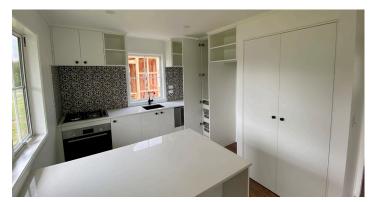

## **The Classics**

These two 50m2 designs are set out in a classic style with living in the front and bedrooms in the back, with a choice of a galley or island kitchen. And with the typical modern fixtures, floor coverings, architraves, T&G panelling with dado, laundry and thermally broken double glazed windows with argon and low E glass - these spaces are transformed into a warm and inviting place to call home.

## **The Moderns**

With an open plan layout, different room and kitchen configurations, as well as dining and living areas all opening out onto a full length verandah and deck - these cottages really are the best spot to sit out on and soak up the morning and afternoon sun.