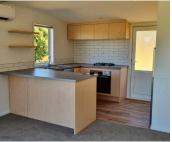

## **The Moderns**

With an open plan layout, different room and kitchen configurations, as well as dining and living areas all opening out onto a full length verandah and deck - these cottages really are the best spot to sit out on and soak up the morning and afternoon sun.

MODERN | 2 Bedroom open plan living with back door and landing

MODERN | 1 Bedroom open plan living with back door and landing

SIZE: 8.2m x 6.1m + 9.8m<sup>2</sup> verandah

MODERN | 2 Bedroom open plan living with no back door