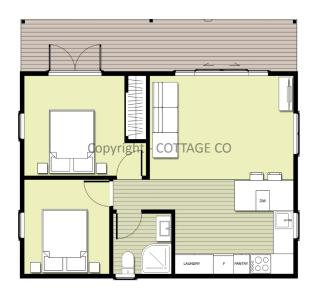

CLASSIC I 2 Bedroom I Island kitchen

Island bench with extra storage

CLASSIC I 2 Bedroom I Galley Kitchen

SIZE: 8.2m x 6.1m + 9.8m<sup>2</sup> verandah

YARD: 743 Main South Road, Templeton Christchurch 8042 | E:sales@cottageco.co.nz | P:0204 747 479