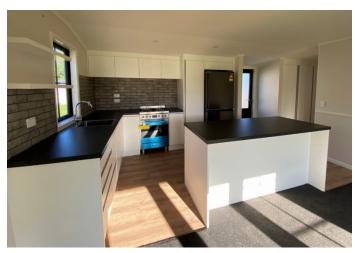

## **The Classics**

These two 50m2 designs are set out in a classic style with living in the front and bedrooms in the back, with a choice of a galley or island kitchen. And with the typical modern fixtures, floor coverings, architraves, T&G panelling with dado, laundry and thermally broken double glazed windows with argon and low E glass - these spaces are transformed into a warm and inviting place to call home.

CLASSIC I 2 Bedroom I Island kitchen

Island bench with extra storage

CLASSIC I 2 Bedroom I Galley Kitchen

SIZE: 8.2m x 6.1m + 9.8m<sup>2</sup> verandah

YARD: 743 Main South Road, Templeton Christchurch 8042 | E:sales@cottageco.co.nz | P:0204 747 479