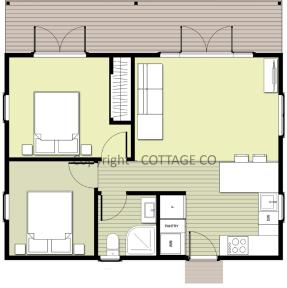

CLASSIC I 2 Bedroom I Island kitchen

Island bench with extra storage

CLASSIC I 2 Bedroom I Galley Kitchen

SIZE: 8.2m x 6.1m + 9.8m<sup>2</sup> verandah

YARD: 743 Main South Road, Templeton Christchurch 8042 | E:sales@cottageco.co.nz | P:0204 747 479