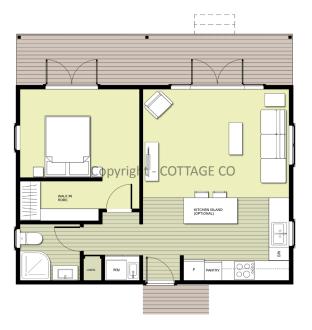

MODERN | 2 Bedroom open plan living with back door and landing

MODERN | 1 Bedroom open plan living with back door and landing

SIZE: 8.2m x 6.1m + 9.8m<sup>2</sup> verandah

MODERN | 2 Bedroom open plan living with no back door