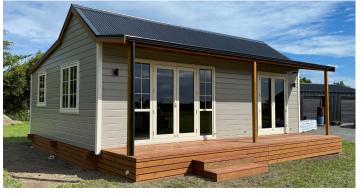

## COMPACT ONE & TWO BED COTTAGES

50m<sup>2</sup>



## **The Classics**

These two 50m2 designs are set out in a classic style with living in the front and bedrooms in the back, with a choice of a galley or island kitchen. And with the typical modern fixtures, floor coverings, architraves, T&G panelling with dado, laundry and thermally broken double glazed windows with argon and low E glass - these spaces are transformed into a warm and inviting place to call home.



CLASSIC I 2 Bedroom I Island kitchen

Island bench with extra storage



CLASSIC I 2 Bedroom I Galley Kitchen

SIZE: 8.2m x 6.1m + 9.8m<sup>2</sup> verandah









YARD: 743 Main South Road, Templeton Christchurch 8042 | E:sales@cottageco.co.nz | P:0204 747 479

## COMPACT ONE & TWO BED COTTAGES

50m<sup>2</sup>



## **The Moderns**

With an open plan layout, different room and kitchen configurations, as well as dining and living areas all opening out onto a full length verandah and deck - these cottages really are the best spot to sit out on and soak up the morning and afternoon sun.



MODERN | 2 Bedroom open plan living with back door and landing



MODERN | 1 Bedroom open plan living with back door and landing

SIZE: 8.2m x 6.1m + 9.8m<sup>2</sup> verandah



MODERN | 2 Bedroom open plan living with no back door







\* Standard pricing includes the back landing and steps. Upgrade to a closed in mudroom / porch with windows and aluminium